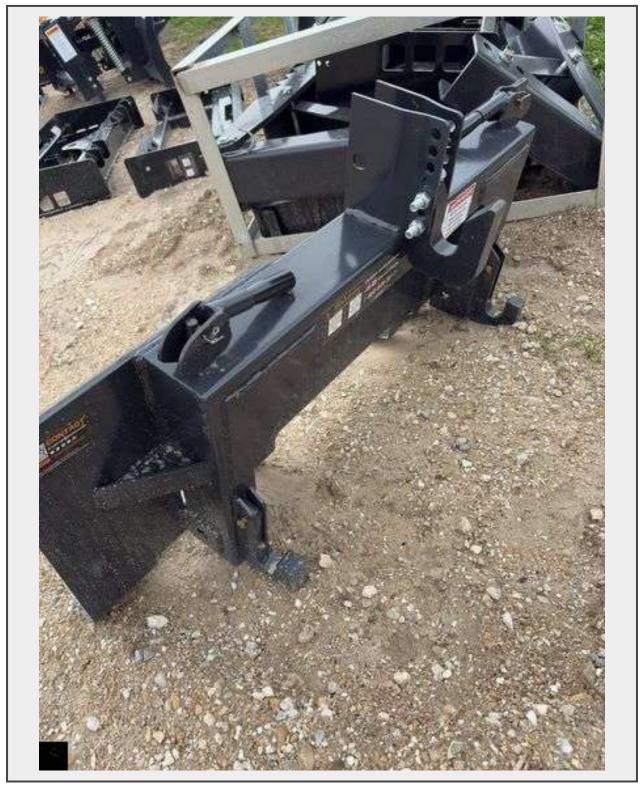

**Sale Name:** HCA June Equipment and Container Auction - Wright City, MO LOT 1125 - 2025 Wolverine 3 Point Quick Tach PT-16-01C

Year 2025 Model PT-16-01C

## **Description**

Unused 2025 3 Point Quick Tach

## Class 1

Adapt Universal Skid Steer Quick Tach to Category 1 & 2, 3 Point Quick Hitch.

- Reinforced with 3.25"x3.25" tubular steel.
- Lightweight design saving on your loaders lifting capacity.
- Adjustable top hook to fit most attachments.
- Spring loaded levers to lock pins into place.
- No welding or modifications needed. Attaching is simple and quick.