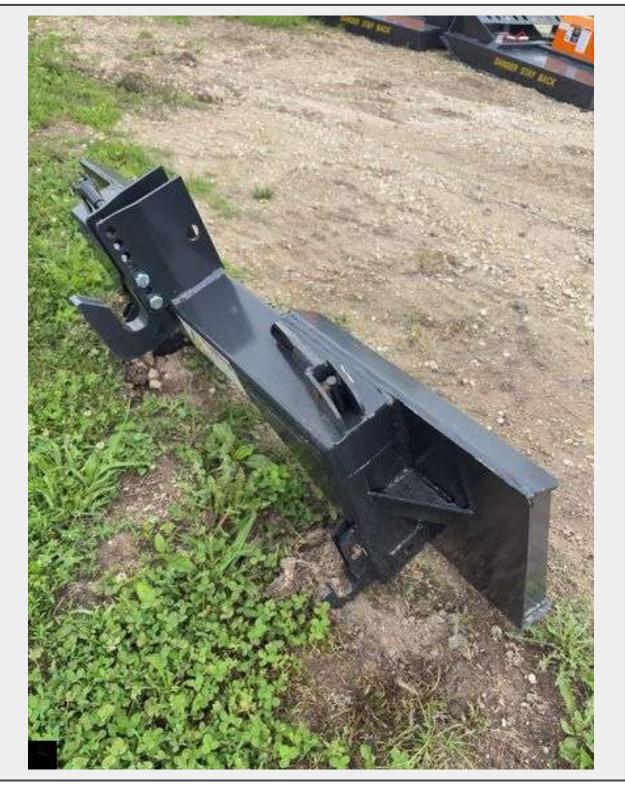

Sale Name: HCA June Equipment and Container Auction - Wright City, MO LOT 1124 - 2025 Wolverine 3 Point Quick Tach PT-16-01C

Year 2025 Model PT-16-01C

Description

Unused 2025 3 Point Quick Tach

Class 1

Adapt Universal Skid Steer Quick Tach to Category 1 & 2, 3 Point Quick Hitch.

- Reinforced with 3.25"x3.25" tubular steel.

- Lightweight design saving on your loaders lifting capacity.

- Adjustable top hook to fit most attachments.

- Spring loaded levers to lock pins into place.

- No welding or modifications needed. Attaching is simple and quick.