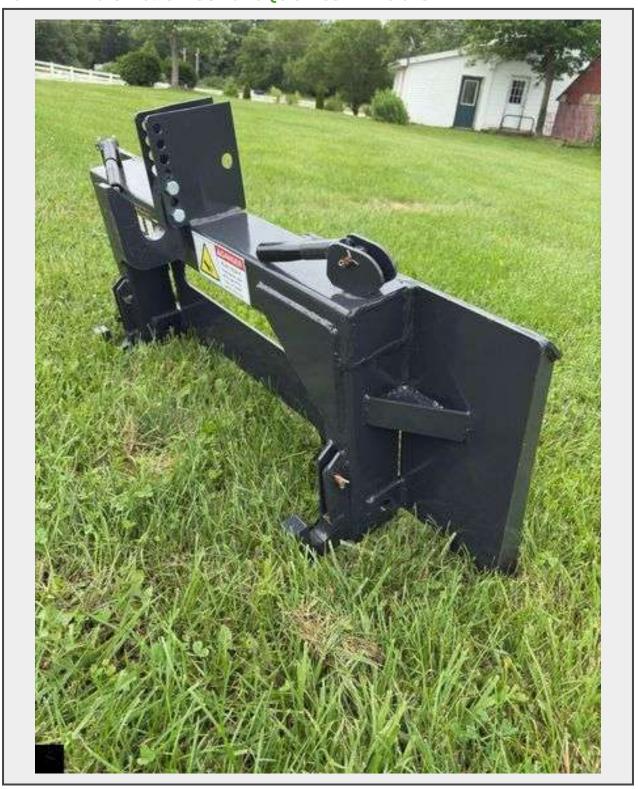

**Sale Name:** HCA June Equipment and Container Auction - Wright City, MO LOT 1122 - 2025 Wolverine 3 Point Quick Tach PT-16-01C

Year 2025 Model PT-16-01C

## **Description**

Unused 2025 3 Point Quick Tach

## Class 1

Adapt Universal Skid Steer Quick Tach to Category 1 & 2, 3 Point Quick Hitch.

- Reinforced with 3.25"x3.25" tubular steel.
- Lightweight design saving on your loaders lifting capacity.
- Adjustable top hook to fit most attachments.
- Spring loaded levers to lock pins into place.
- No welding or modifications needed. Attaching is simple and quick.