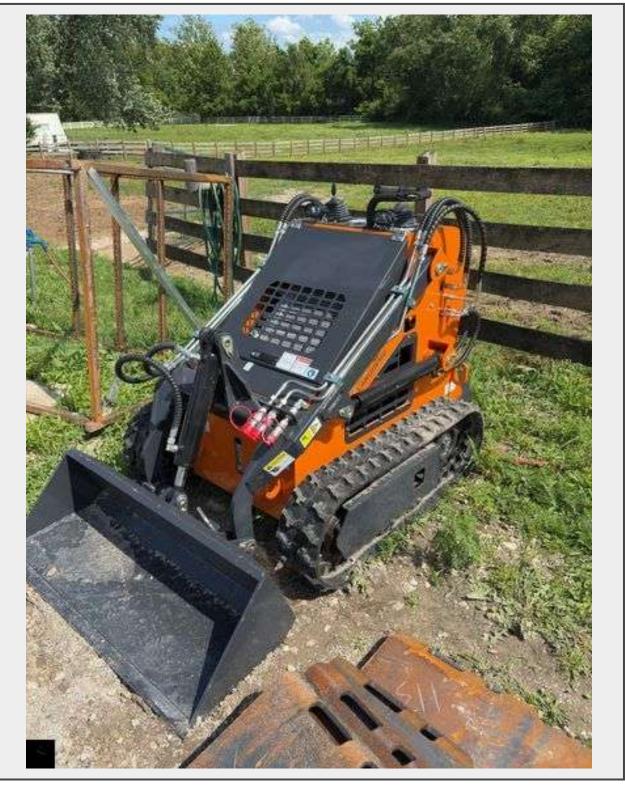

Sale Name: HCA June Equipment and Container Auction - Wright City, MO LOT 1012 - Landhero LDH-T460 Mini Skid Steer Loader

Condition New Year 2025 Model LDH-T460 Type Walk Behind Skid Loader

Description

Unused 2025 Mini Skid Steer Loader

Serial No. ZWD202504111-57/2412427507 Lifting Capacity: 840 Lbs Engine Capacity: 23 Hp

Engine Displacement/Cylinders: 739/2

Motor Speed: 3600 Rpm

Max Torque: 2500 Rpm Cooling Method: Air-cooled Fuel Tank Capacity: 18.2 Lbs Drive System: Hydraulic Four-wheel Drive Travel Speed: 5.5 Km/h Standard Lifting Capacity: 662 Lbs Hydraulic Drive System : 180 Bar Hydraulic Oil Tank Capacity: 22.7 Qt Tires:18\*8.5-8 Electrical System :12 V Battery Capacity: 36 Ah Braking System: Hydraulic Closed Brake

Damage to operator's station and chaffing to one hydraulic line occurred during shipping; machine is otherwise functional.

Year 2025 Model LDH-T460 Type Walk Behind Skid Loader Quantity: 1

https://bids.bidwithhca.com/