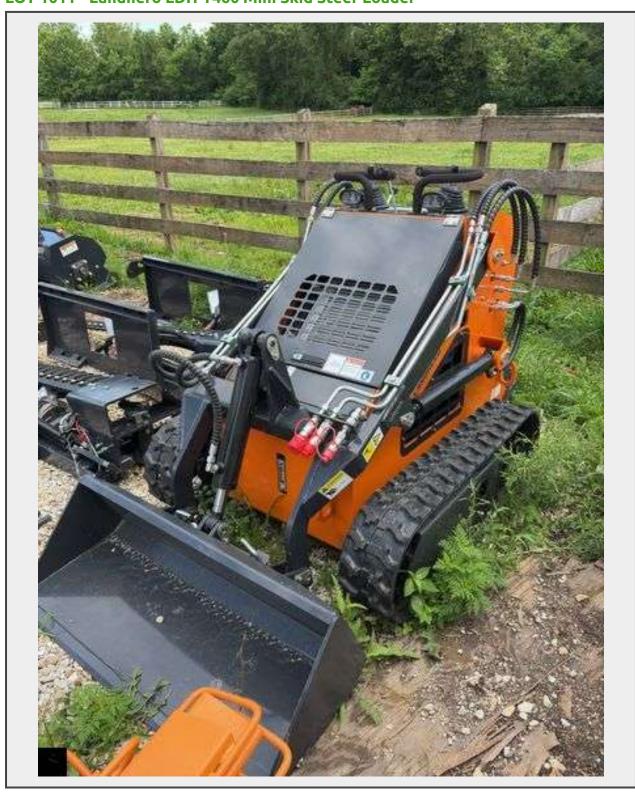

**Sale Name:** HCA June Equipment and Container Auction - Wright City, MO LOT 1011 - Landhero LDH-T460 Mini Skid Steer Loader

**Year** 2025

Model LDH-T460

Type Walk Behind Skid Loader

## **Description**

Unused 2025 Mini Skid Steer Loader

Serial No. ZWD202504111-56/2412427490

Lifting Capacity: 840 Lbs Engine Capacity: 23 Hp

Engine Displacement/Cylinders: 739/2

Motor Speed: 3600 Rpm

Max Torque: 2500 Rpm Cooling Method: Air-cooled Fuel Tank Capacity: 18.2 Lbs