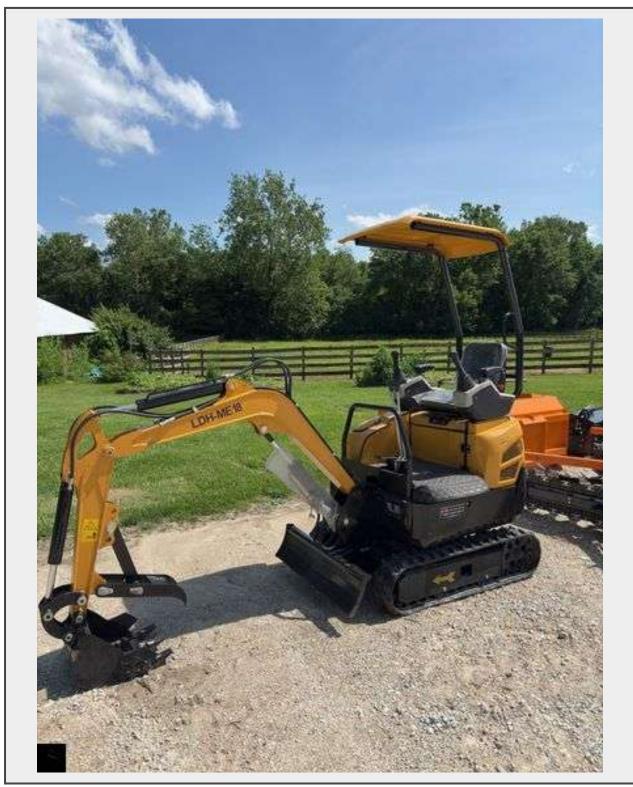

**Sale Name:** HCA June Equipment and Container Auction - Wright City, MO LOT 1000 - Landhero ME18 Mini Excavator

**Condition** New **Year** 2025

Model LDH-ME18

Type Track Excavator

Description

Functions as it should; some paint damage during shipping

Year 2025 Model LDH-ME18 Type Track Excavator

Quantity: 1

https://bids.bidwithhca.com/